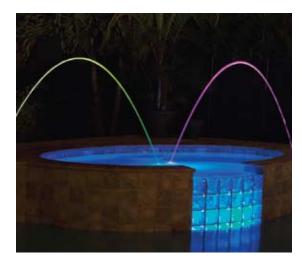

## Crystal clear by day, dramatic color at night

MagicStream<sup>®</sup> laminars create totally clear, uniform arcs of moving water that originate from either your pool deck or surrounding landscape. At night, these translucent streams are brilliantly colored with either an LED or fiber optic light source. The result is a water effect that adds an elegant bit of entertainment to your poolscape.

- Water arcs reach up to seven feet high and project out eight feet into your pool, spa, or other water feature.
- Installation is made flush to your deck or other surface; no unsightly or unsafe edges, just the magic of water erupting from a hidden source.
- Nighttime color effects include the ability to hold on a steady color or scroll through a range of available colors. Choose energy-efficient LED lighting for a nearly endless array of color choices.