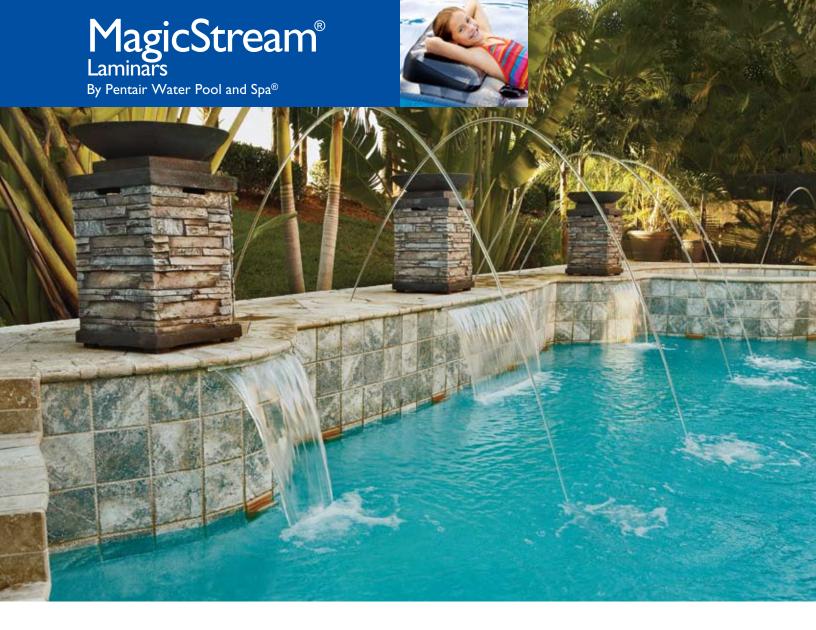

## Crystal clear by day, dramatic color at night

MagicStream<sup>®</sup> laminars create totally clear, uniform arcs of moving water that originate from either your pool deck or surrounding landscape. At night, these translucent streams are brilliantly colored with either an LED or fiber optic light source. The result is a water effect that adds an elegant bit of entertainment to your poolscape.

- Water arcs reach up to seven feet high and project out eight feet into your pool, spa, or other water feature.
- Installation is made flush to your deck or other surface; no unsightly or unsafe edges, just the magic of water erupting from a hidden source.
- Nighttime color effects include the ability to hold on a steady color or scroll through a range of available colors. Choose energy-efficient LED lighting for a nearly endless array of color choices.