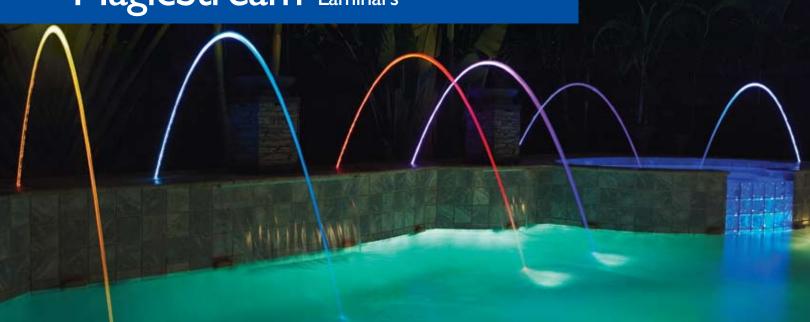

## Crystal clear by day, dramatic color at night

MagicStream<sup>®</sup> laminars create totally clear, uniform arcs of moving water that originate from either your pool deck or surrounding landscape. At night, these translucent streams are brilliantly colored with either an LED or fiber optic light source. The result is a water effect that adds an elegant bit of entertainment to your poolscape.

- Water arcs reach up to seven feet high and project out eight feet into your pool, spa, or other water feature.
- Installation is made flush to your deck or other surface; no unsightly or unsafe edges, just the magic of water erupting from a hidden source.
- Nighttime color effects include the ability to hold on a steady color or scroll through a range of available colors. Choose energy-efficient LED lighting for a nearly endless array of color choices.