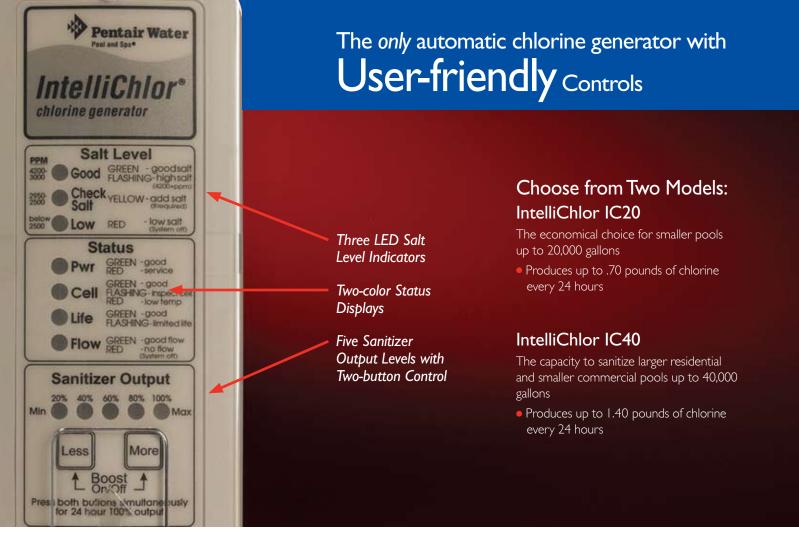

## Simple, Safe, Automatic

Monitoring chlorine production is easy with the IntelliChlor chlorine generator. It's the only one with all controls and displays built into the cell – and the *only* one providing so much helpful feedback to you. Just select from one of five sanitizing levels to easily manage chlorine addition.

- Easy-to-view displays enable fast checking of salt levels, cell cleanliness, sanitizer output, and water flow.
- Adjustment is as easy as pressing two buttons.
- All performance data production settings, hours of operation, chlorine output, cell cleaning cycles, salt readings, and water temperature averages – are captured daily, making it easy to maintain perfect water.
- Exclusive cell use tracking feature communicates remaining hours of cell life in real-time.
- Integrated sensors in the generator cell ensure that water flow is adequate for safe chlorine generation; under low water temperature conditions, automatic shut-off feature protects the unit and prolongs cell life.
- Three-year limited warranty or 8,000 hours of chlorine output, whichever comes first. See warranty for complete details.