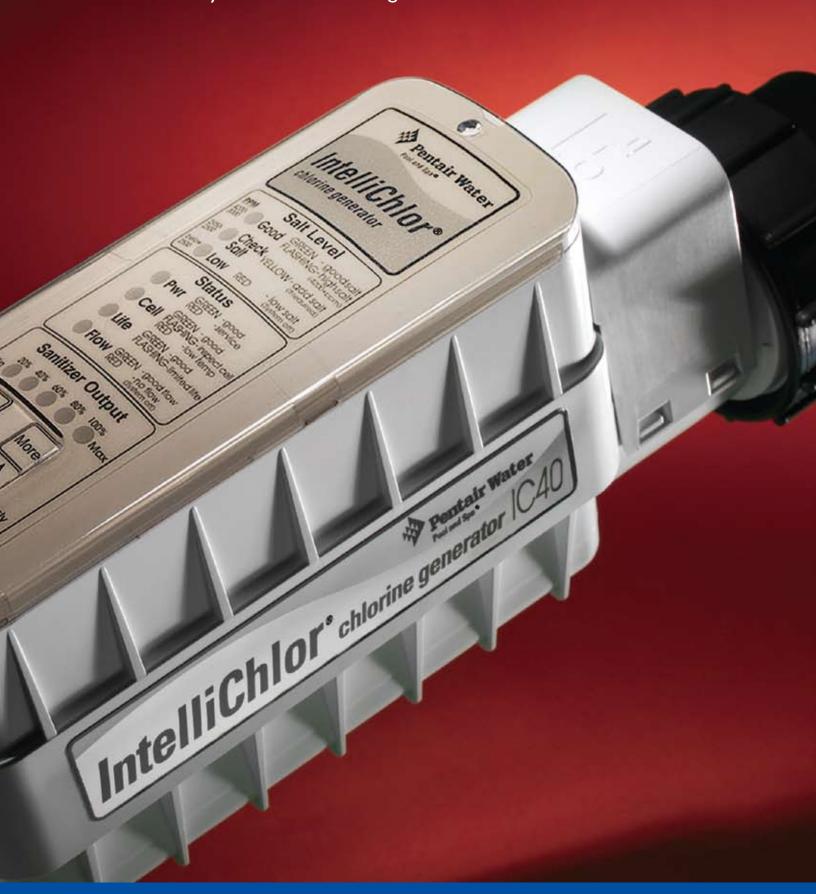

Turns Ordinary Salt into Chlorine Right in Your Pool

# Now, Crystal Clear, Safe Water is Automatic

Electrolytic Chlorine Generation is the easiest, most effective and convenient way to keep pool water sparkling clean. The IntelliChlor® chlorine generator uses common table salt to produce all the chlorine your pool needs, right in your pool – safely, effectively, and automatically.

## A New Standard in Chlorine Generator Technology

IntelliChlor takes electrolytic chlorine generation to a higher level of convenience, reliability and safety. But to understand why the IntelliChlor generator is better, it helps to first understand how it works.