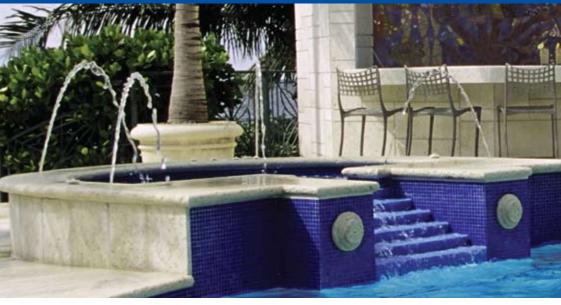

## Graceful arcs. Gentle sounds.

MagicStream<sup>™</sup> Deck Jet II can be cast into concrete decks or integrated into surrounding landscapes.

#### Features include:

- Quality design assures low water flow requirements and eliminates any concerns about standing water or unwanted debris collection.
- Jets install flush to surfaces; no unsightly or unsafe edges.
- Spray height and direction easily adjusted to alter visual effects.