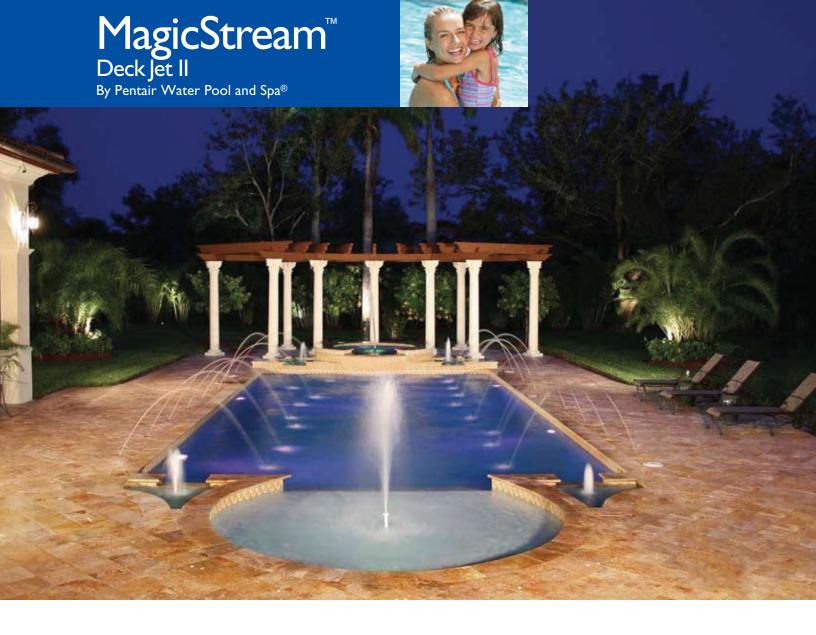

# Enhance your pool experience with movement and sound

MagicStream™ Deck Jet II creates a graceful arc of water that enters your pool with a gentle splash. The stream seems to appear magically from your pool deck since the jet installs flush and out of sight. The result is a visual focal point that's simply captivating and a soothing sound that enhances the serenity of your backyard escape. Install one or several jets to enhance the overall sensory experience of your poolscape.

## Graceful arcs. Gentle sounds.

MagicStream<sup>™</sup> Deck Jet II can be cast into concrete decks or integrated into surrounding landscapes.