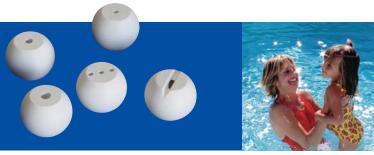

- Deck Jet water effects are available with five unique spray patterns
- Streams reach to eight feet, allowing an endless variety of design options
- Create water arches, blossom designs or whatever your imagination can conceive
- Attractive installation with no unsightly or unsafe edges or screws
- Deck Jets won't collect debris like competitive designs

## Features include:

- Jets install flush to surfaces to virtually disappear from sight
- Spray height and direction easily adjusted to vary water effects
- Jets are easy to remove and replace to reduce long term maintenance and allow new water effects
- Low water pressure requirement for minimum impact on pump expense and performance (<3.5 gpm at 15 feet of head)</li>