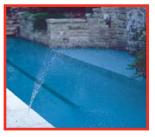

## When water moves, magic happens

Perhaps nothing else soothes the soul like the sight and sound of moving water. That's why water features are such a popular and fast-growing enhancement to pools and poolside environments. With Pentair Water's Deck Jet water effects, you can add to the peace and tranquility of your poolside experience a number of ways...more economically than ever before.

- Deck Jet water effects are available with five unique spray patterns
- Streams reach to eight feet, allowing an endless variety of design options
- Create water arches, blossom designs or whatever your imagination can conceive
- Attractive installation with no unsightly or unsafe edges or screws
- Deck Jets won't collect debris like competitive designs

So, don't just settle for a great pool experience...go all the way to magical...with Deck Jet water effects from Pentair.