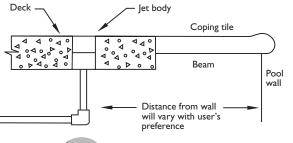

Deck Jet water effects can be cast into concrete decks and gunite pool walls, mounted in the sidewall of aboveground and vinyl-lined pools, or integrated into surrounding landscapes.

Drawing shows simplicity of installation—similar to other pool plumbing tasks.

Single 1/4" stream

Single 5/16" stream

Fan spray