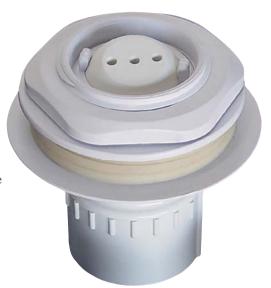

## Features include:

- Jets install flush to surfaces to virtually disappear from sight
- Spray height and direction easily adjusted to vary water effects
- Jets are easy to remove and replace to reduce long term maintenance and allow new water effects
- Low water pressure requirement for minimum impact on pump expense and performance (<3.5 gpm at 15 feet of head)</li>