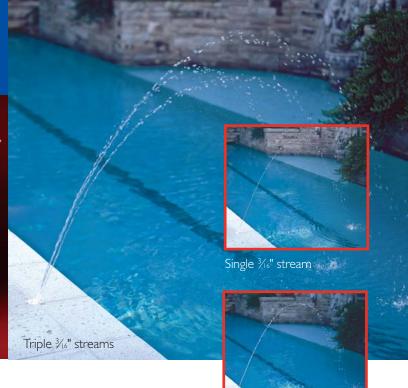

Drawing shows simplicity of installation—similar to other pool plumbing tasks.

Single 1/4" stream

Single 5/16" stream

Fan spray