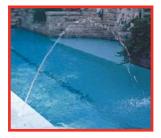

## When water moves, magic happens

Perhaps nothing else soothes the soul like the sight and sound of moving water. That's why water features are such a popular and fast-growing enhancement to pools and poolside environments. With Pentair Water's Deck Jet water effects, you can add to the peace and tranquility of your poolside experience a number of ways...more economically than ever before.

- Deck Jet water effects are available with five unique spray patterns
- Streams reach to eight feet, allowing an endless variety of design options
- Create water arches, blossom designs or whatever your imagination can conceive
- Attractive installation with no unsightly or unsafe edges or screws
- Deck Jets won't collect debris like competitive designs

So, don't just settle for a great pool experience...go all the way to magical...with Deck Jet water effects from Pentair.