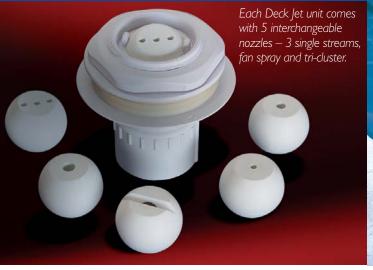

- Deck Jet water effects are available with five unique spray patterns
- Streams reach to eight feet, allowing an endless variety of design options
- Create water arches, blossom designs or whatever your imagination can conceive
- Attractive installation with no unsightly or unsafe edges or screws
- Deck Jets won't collect debris like competitive designs

## Features include:

- Jets install flush to surfaces to virtually disappear from sight
- Spray height and direction easily adjusted to vary water effects
- Jets are easy to remove and replace to reduce long term maintenance and allow new water effects
- Low water pressure requirement for minimum impact on pump expense and performance (<3.5 gpm at 15 feet of head)</li>