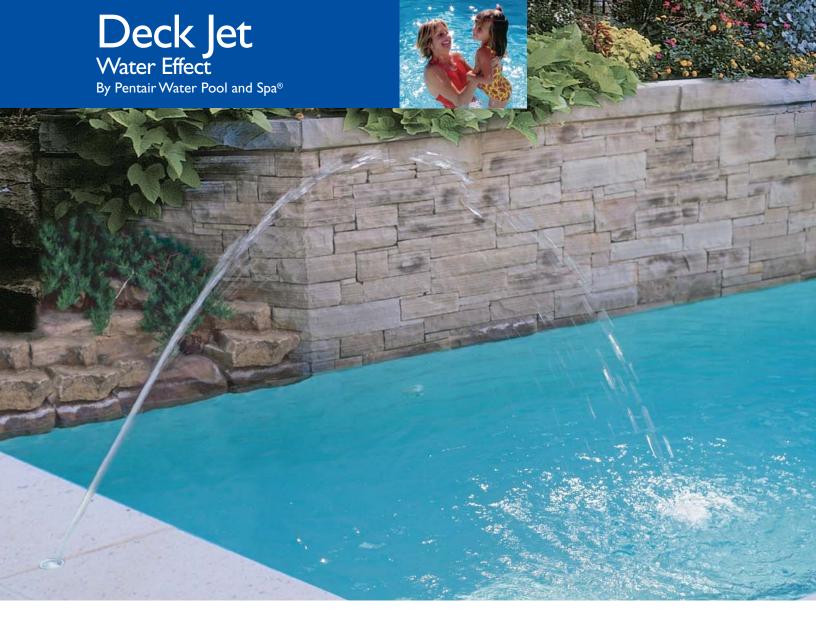

## When water moves, magic happens

Perhaps nothing else soothes the soul like the sight and sound of moving water. That's why water features are such a popular and fast-growing enhancement to pools and poolside environments. With Pentair Water's Deck Jet water effects, you can add to the peace and tranquility of your poolside experience a number of ways...more economically than ever before.

- Deck Jet water effects are available with five unique spray patterns
- Streams reach to eight feet, allowing an endless variety of design options
- Create water arches, blossom designs or whatever your imagination can conceive
- Attractive installation with no unsightly or unsafe edges or screws
- Deck Jets won't collect debris like competitive designs

So, don't just settle for a great pool experience...go all the way to magical...with Deck Jet water effects from Pentair.